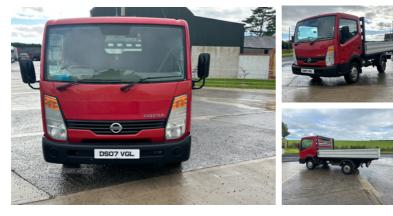

# Nissan Cabstar 34.11 dCi Basic Dropside | Jun 2007

#### FULL MOT, READY FOR WORK

2007 Nissan Cabstar Dropside 2.5 Turbo Diesel 5speed Manual 92,000 Miles Full Mot

Reversing aid Cd player Bluetooth connectivity Roof beacon

Buffalo board floor in rear bed Pay load of 1522 Towing limit 3500 Can be driven on a car licence

Fully serviced and valeted Ready for work

Ideal for Gardner or builder