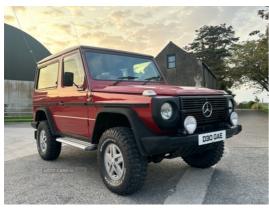

## Mercedes G-Class 230 GE 3dr | Jun 1987 2KEYS, RESTORED, RETRO

## £14,995

1987 Mercedes Benz 230GE 2.3 Petrol (125bhp) 6speed Manual Odometer reads 87,000 Service history + old mots Low range box 4wd

Jeep was restored in 2012 and restored to a respectable standard

Trail master stage 2 shocks and lift kit BF Goodrich Mud Terian tyres

Tax Band:

Over 1549 (£345 p/a)

**Body Style:** Sport utility vehicle **Reg:** D30GAE