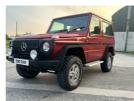

## Mercedes G-Class 230 GE 3dr | Jun 1987 2KEYS, RESTORED, RETRO

## £14,995

1987 Mercedes Benz 230GE 2.3 Petrol (125bhp) 6speed Manual Odometer reads 87,000 Service history + old mots Low range box 4wd

Jeep was restored in 2012 and restored to a respectable standard

Trail master stage 2 shocks and lift kit BF Goodrich Mud Terian tyres

Tax Band:

Over 1549 (£345 p/a)

**Body Style:** Sport utility vehicle **Reg:** D30GAE