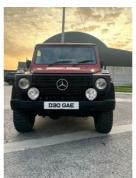

## Mercedes G-Class 230 GE 3dr | Jun 1987 2KEYS, RESTORED, RETRO

## £14,995

1987 Mercedes Benz 230GE 2.3 Petrol (125bhp) 6speed Manual Odometer reads 87,000 Service history + old mots Low range box 4wd

Jeep was restored in 2012 and restored to a respectable standard

Trail master stage 2 shocks and lift kit BF Goodrich Mud Terian tyres

Tax Band:

Over 1549 (£345 p/a)

**Body Style:** Sport utility vehicle **Reg:** D30GAE