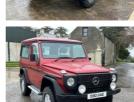

# RESTORED, GWAGON

1987 Mercedes Benz 230GE 2.3 Petrol (125bhp) 6speed Manual Odometer reads 87,000 Service history + old mots Low range box 4wd

Jeep was restored in 2012 and restored to a respectable standard

Trail master stage 2 shocks and lift kit BF Goodrich Mud Terian tyres

Tartan interior Excellent condition Mercedes Momo wheel

WhatsApp walkaround available on request 07398850621

£19,995